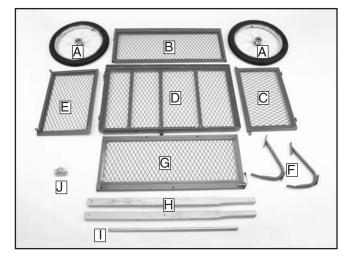

#### Figure 1 - Main Contents.

| Tires 20 x 2.125                   | 2                                                                                                                                                                                       |
|------------------------------------|-----------------------------------------------------------------------------------------------------------------------------------------------------------------------------------------|
| Left Fence                         |                                                                                                                                                                                         |
| Front Fence                        | 1                                                                                                                                                                                       |
| Base                               |                                                                                                                                                                                         |
| Rear Fence                         | 1                                                                                                                                                                                       |
| Legs                               | 2                                                                                                                                                                                       |
|                                    |                                                                                                                                                                                         |
| Handles                            | 2                                                                                                                                                                                       |
| Axle                               | 1                                                                                                                                                                                       |
| Bolt Bag                           | 1                                                                                                                                                                                       |
| —Hex Bolts M8-1.25 x 35            | ۷                                                                                                                                                                                       |
| —Hex Bolt sM8-1.25 x 25            | 4                                                                                                                                                                                       |
| —Hex Nuts M8-1.25                  |                                                                                                                                                                                         |
| -Straight Slot Screws M8-1.25 x 65 | 4                                                                                                                                                                                       |
| —Lock Washers 8mm                  |                                                                                                                                                                                         |
| —Flat Washers 8mm                  | 14                                                                                                                                                                                      |
| —Cotter Pins 4mm x 47mm            | 2                                                                                                                                                                                       |
| —Flat Washers 20mm                 | 2                                                                                                                                                                                       |
|                                    | Left Fence Front Fence Base Rear Fence Legs Right Fence Handles Axle Bolt Bag —Hex Bolts M8-1.25 x 35 —Hex Nuts M8-1.25 x 25 —Hex Nuts M8-1.25 x 25 —Lock Washers 8mm —Flat Washers 8mm |

Figure 1. Box contents.